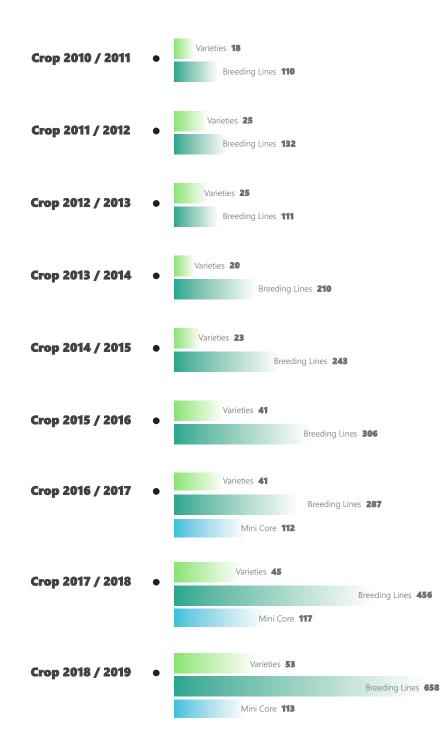

- > More than 50 tractors.
- > More than 200 diggers.
- > More than 20 harvesters.
- > 15 Agronomists.
- \* Digging (Turnaround plant).

**Maniagro** is the only company in Argentina that has a development seeds program with more than 500 varieties.