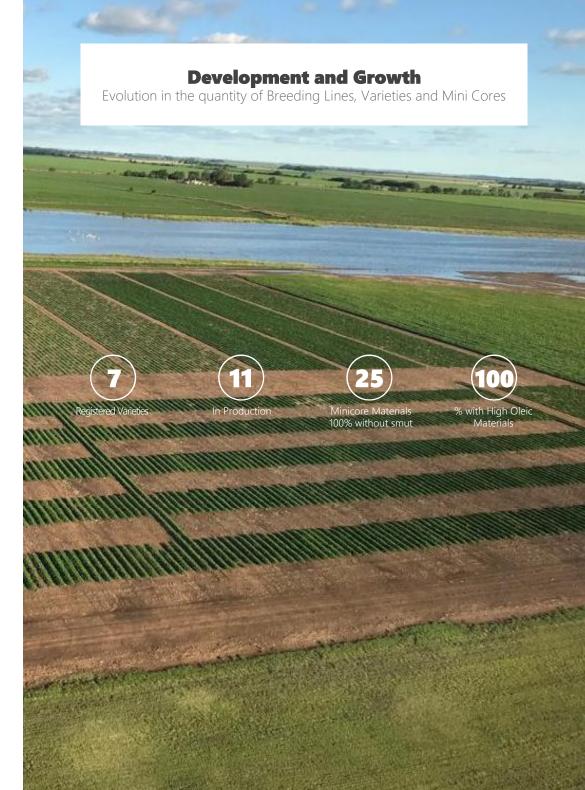

- > More than 50 tractors.
- > More than 200 diggers.
- > More than 20 harvesters.
- > 15 Agronomists.
- \* Digging (Turnaround plant).

**Maniagro** is the only company in Argentina that has a development seeds program with more than 500 varieties.