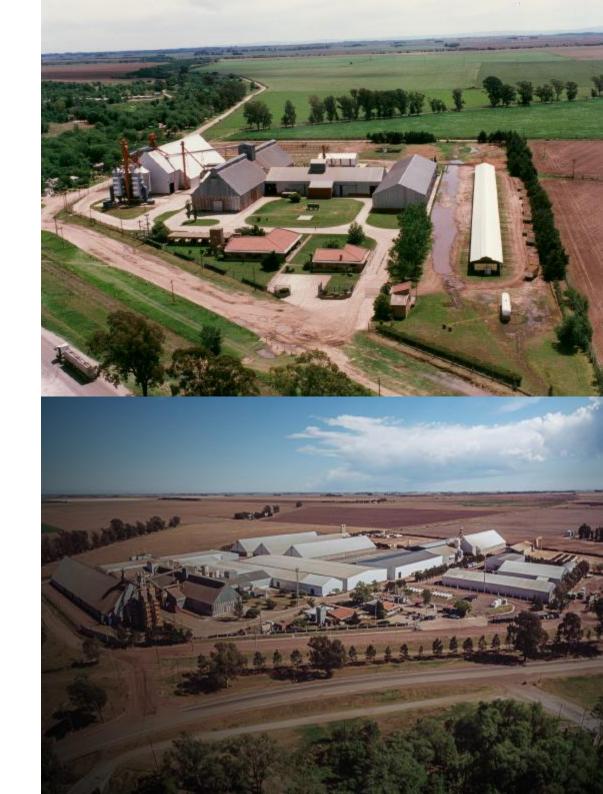

**Maniagro Argentina** is a family company. The origin is in the 60's when **Daniel Cavigliasso's** grandfather arrived to Colonia Dolores, near General Cabrera.

With more than 50 years, the company always had a constant growing. Daniel started to work with 13 years old.

# INCREASE IN CAPACITY

Since 2008, the investments have been constants in more technology, more drying capacity, bigger storage cells, shelling and blanched.