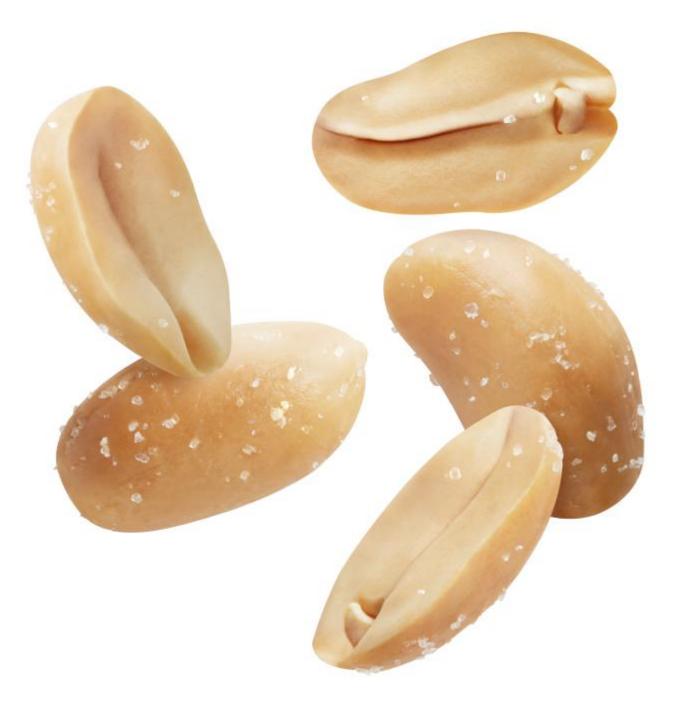

## SALTED PEANUTS

The exclusive ecological conditions of the central region Argentina enables the production of premium peanuts as our Virginia.