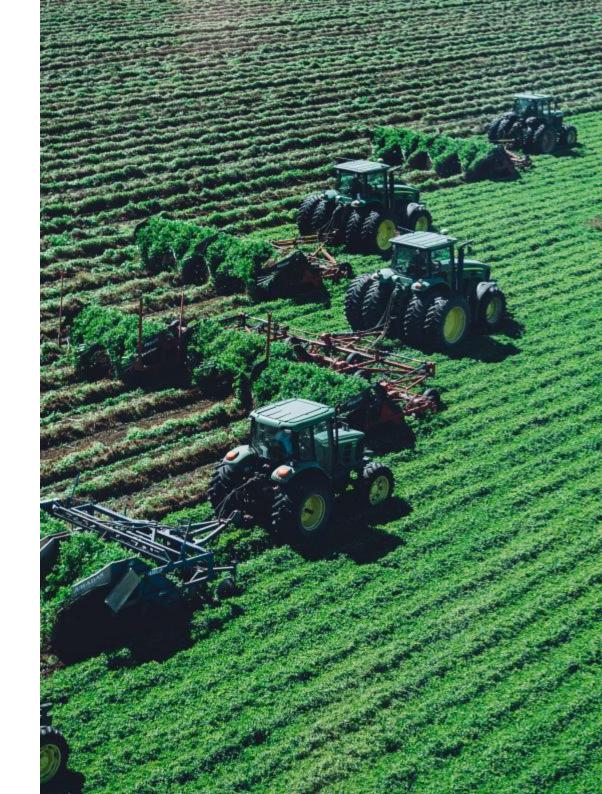

#### A whole life producing PEANUTS.

It is considered one of the main dry fruits, however it is developed in the soil, it is an oleaginous.

Maniagro has all the optimal machinery for sowing, growing, digging and harvesting.

- > More than 50 tractors.
- > More than 200 diggers.
- > More than 20 harvesters.
- > 15 Agronomists.
- \* Digging (Turnaround plant).

**Maniagro** is the only company in Argentina that has a development seeds program with more than 500 varieties.