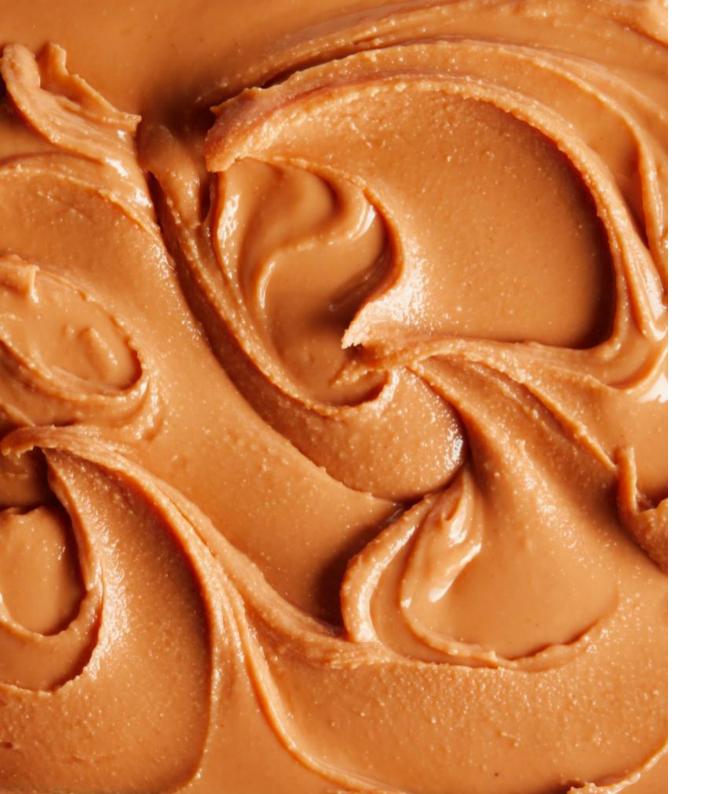

## **PEANUT BUTTER**

Peanut butter is rich in heart-healthy fats and is a good source of protein, which can be useful for vegetarians who want to include more protein in their diets.