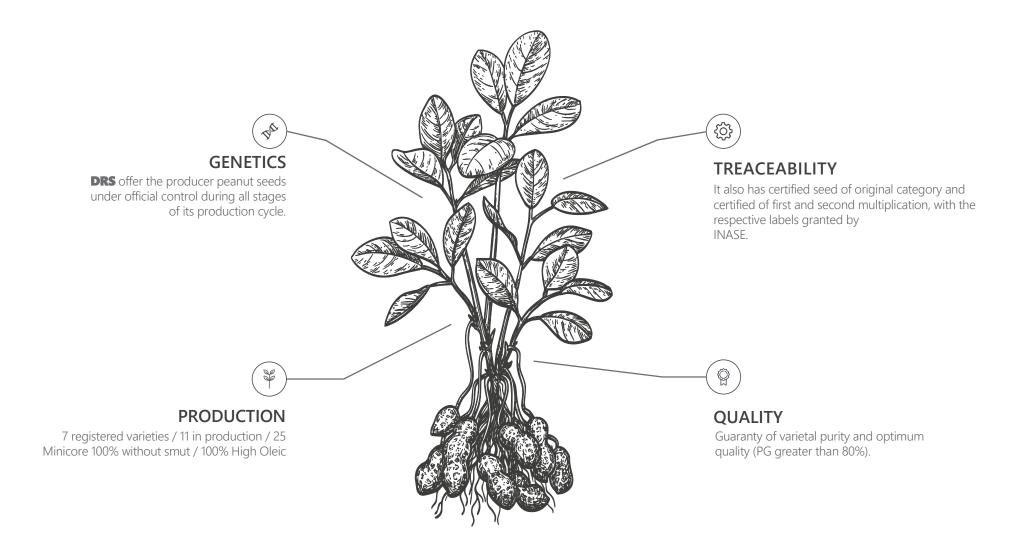

### **GENETICS AND QUALITY**

**DRS** has its own curing plant that incorporates liquid polymer (filmcoating) in the process to improve the emergence, growth and development of the crop.

- > More than 50 tractors.
- > More than 200 diggers.
- > More than 20 harvesters.
- > 15 Agronomists.
- \* Digging (Turnaround plant).

**Maniagro** is the only company in Argentina that has a development seeds program with more than 500 varieties.