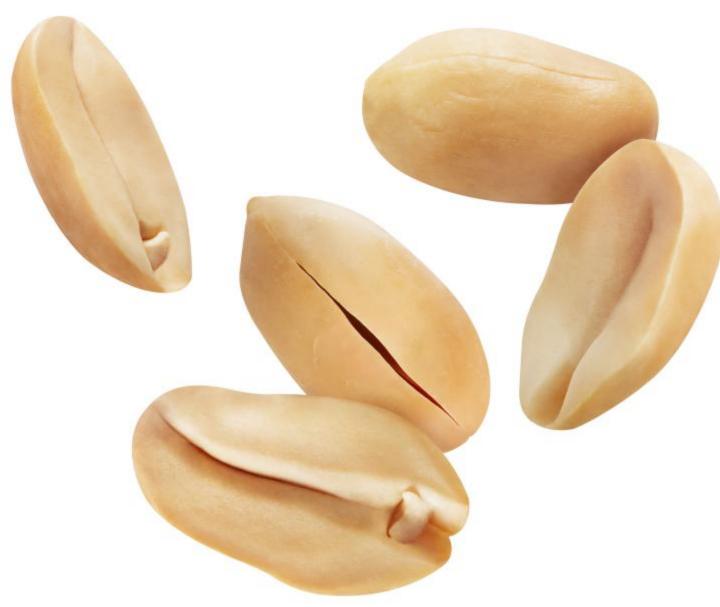

### INSHELL PEANUTS

## INSHELL PEANUTS

Thoroughly selected, roasted in its original shell, the Virginia peanut gives us the traditional ritual of breaking and eating.