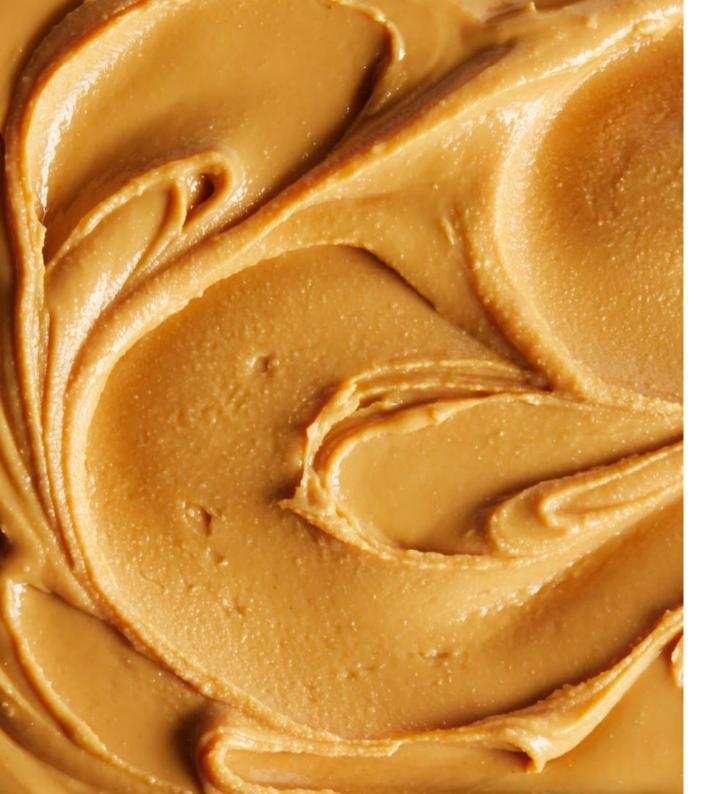

## PEANUT PASTE

Two tablespoons of peanut paste contain 8 grams of protein and between 2 and 3 grams of fiber. In addition, it offers vitamins and minerals, including vitamin B or niacin, iron, potassium and vitamin E.