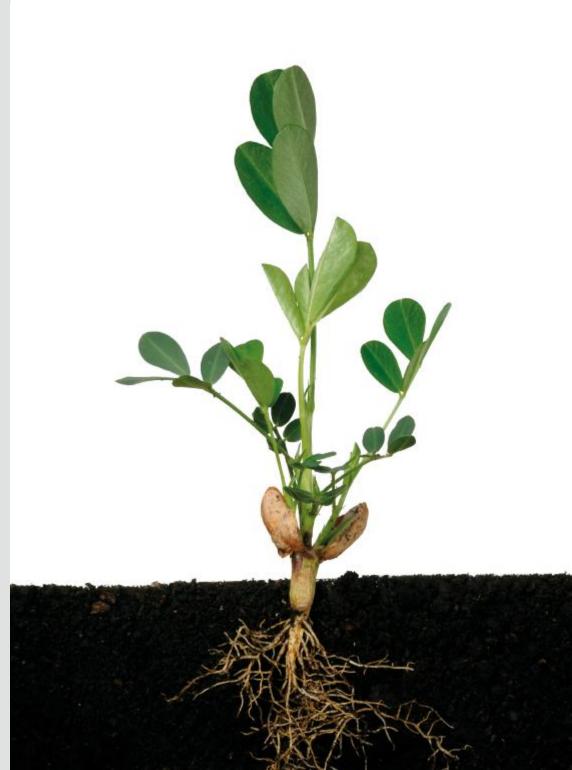

### **GENETICS AND QUALITY**

**DRS** has its own curing plant that incorporates liquid polymer (filmcoating) in the process to improve the emergence, growth and development of the crop.