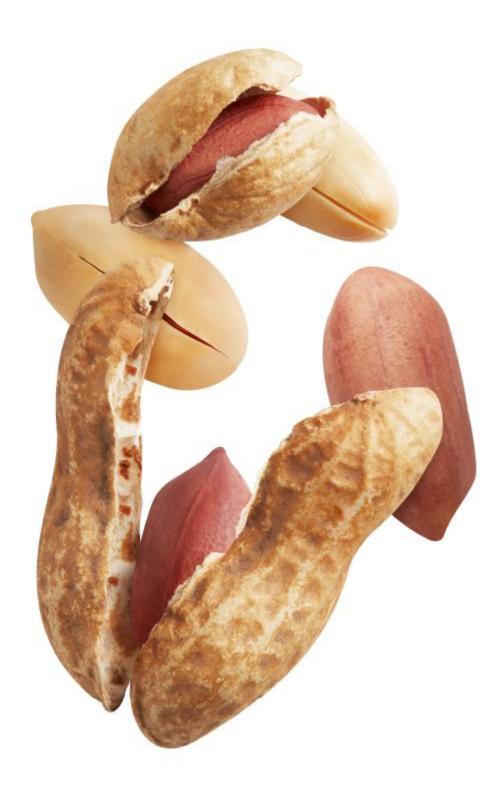

## INSHELL PEANUTS

Thoroughly selected, roasted in its original shell, the Virginia peanut gives us the traditional ritual of breaking and eating.